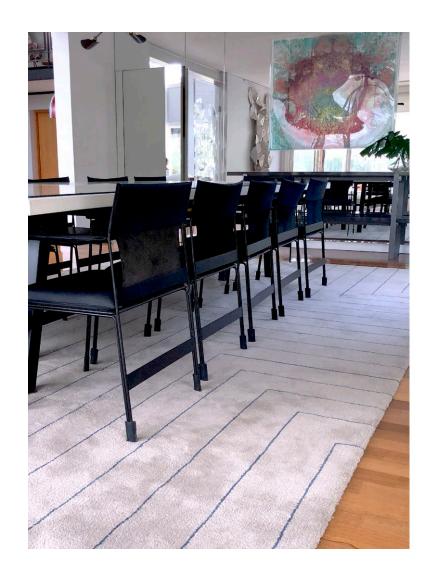

Lush carpets handmade in Nepal employing the very best tibetan wool, silk and cashemere.

Bold designs come together in a wonderland of patterns fused with a vibrant color palette that merge touch and feel simultaneously.

## Amelia

Luisa

Insideout

Maze

Baxter

White Shell

Ping Pong

Pill