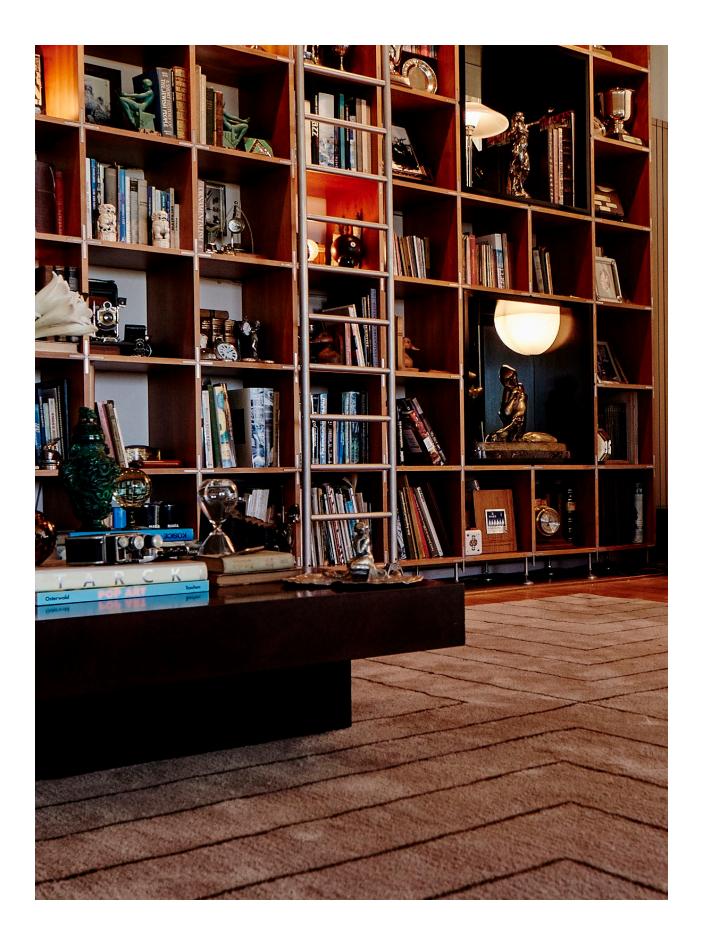

Lush carpets handmade in Nepal employing the very best tibetan wool, silk and cashemere.

Bold designs come together in a wonderland of patterns fused with a vibrant color palette that merge touch and feel simultaneously.

We blend, mix, juxtapose and empower our designs as forms of art.

"I conceive art and design as a journey, an experience within a process. Ideas and ideals that emerge from the soul; my escence.

Instinct drives the creativity as I enjoy challeging perceptions of people and places transcending through art, textiles and carpets, in a world of colors, textures, shapes and materials that feel alive."