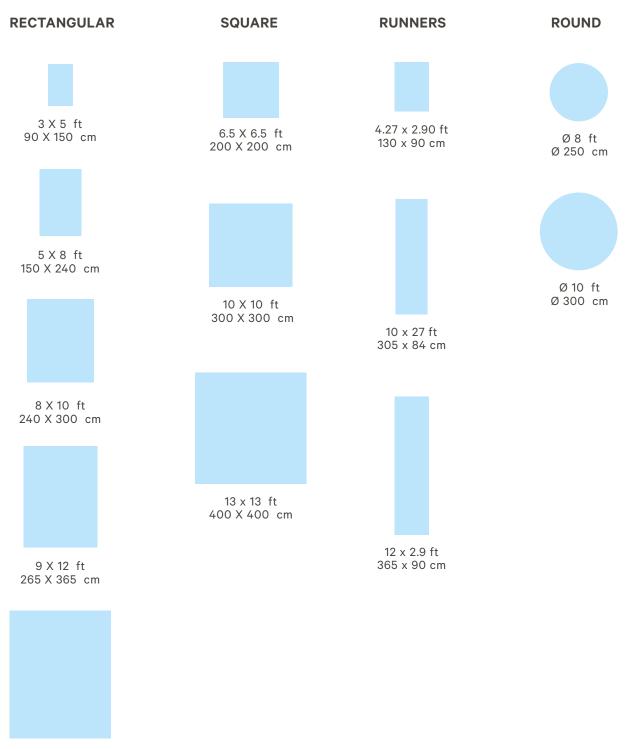

# Jt. pfeiffer

## STANDARD SIZES



12 X 15 ft 365 X 460 cm

# Jt. pfeiffer

## LIVING ROOMS

Rugs help define areas, especially in social spaces. We highly recommend placing carpets big enough as to cover at minimum the sofa length.

#### RECTANGULAR



170 x 240 cm





300 x 400 cm

#### CIRCULAR

Circular or irregular rugs are a great solution for creating relaxing, intimate moments, such as reading.



### **DINNING ROOM**

The size of the rug should be proportional to the size of the table and ideally a little larger so that the back legs of the chairs do not protrude from the rug once seated. Keep in mind that a seated person occupies approximately 75 cm. Therefore, the rug should be approximately 1 m larger than the table on each side.

#### RECTANGULAR



170 x 240 cm



200 x 300 cm



300 x 400 cm

#### CIRCULAR