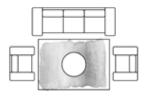

### **DINNING ROOM**

The size of the rug should be proportional to the size of the table and ideally a little larger so that the back legs of the chairs do not protrude from the rug once seated. Keep in mind that a seated person occupies approximately 75 cm. Therefore, the rug should be approximately 1 m larger than the table on each side.

#### RECTANGULAR

170 x 240 cm

200 x 300 cm

300 x 400 cm