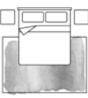

### BEDROOMS

Rugs are the perfect match for bedrooms. It can be placed at the foot of the bed, in order to take advantage of the warmth it provides when entering and leaving, or on each side with smaller sizes or as a decorative element.

### RUNNERS

If you choose placing runners, we recommend that they reach at least to the end of the bed.

| - | - |
|---|---|
| 1 |   |

80x140 cm.

| í.C., |        |
|-------|--------|
| -     |        |
|       | $\Box$ |