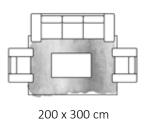

## LIVING ROOMS

Rugs help define areas, especially in social spaces. We highly recommend placing carpets big enough as to cover at minimum the sofa length.

#### RECTANGULAR

170 x 240 cm

300 x 400 cm