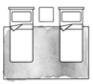

### RUNNERS

If you choose placing runners, we recommend that they reach at least to the end of the bed.

| - | - |
|---|---|
| 1 |   |

80x140 cm.

| í.C., |        |
|-------|--------|
| -     |        |
|       | $\Box$ |

Twin beds

80x240 cm