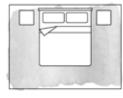

### BEDROOMS

Rugs are the perfect match for bedrooms. It can be placed at the foot of the bed, in order to take advantage of the warmth it provides when entering and leaving, or on each side with smaller sizes or as a decorative element.

#### RECTANGULAR

170 x 240 cm

200 x 300 cm

200 x 300 cm

300 x 400 cm