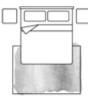

### BEDROOMS

Rugs are the perfect match for bedrooms. It can be placed at the foot of the bed, in order to take advantage of the warmth it provides when entering and leaving, or on each side with smaller sizes or as a decorative element.

#### RECTANGULAR

170 x 240 cm

200 x 300 cm

200 x 300 cm

300 x 400 cm